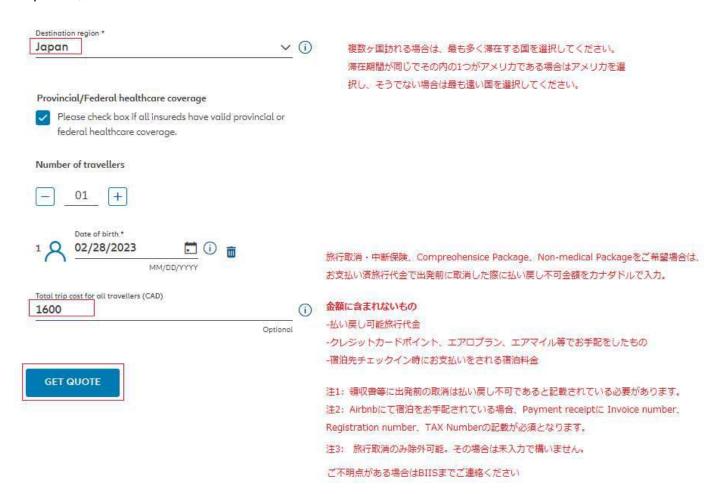

### Step 2. 必要項目を入力

# START QUOTE

Step 3. 希望するプランを選択

<sup>\*</sup> The quoted premium rate is based on the trip details and other information provided by you. Please note that the quoted rates may change as a result of any updates to the information you have provided. Premium rates are subject to change without notice.