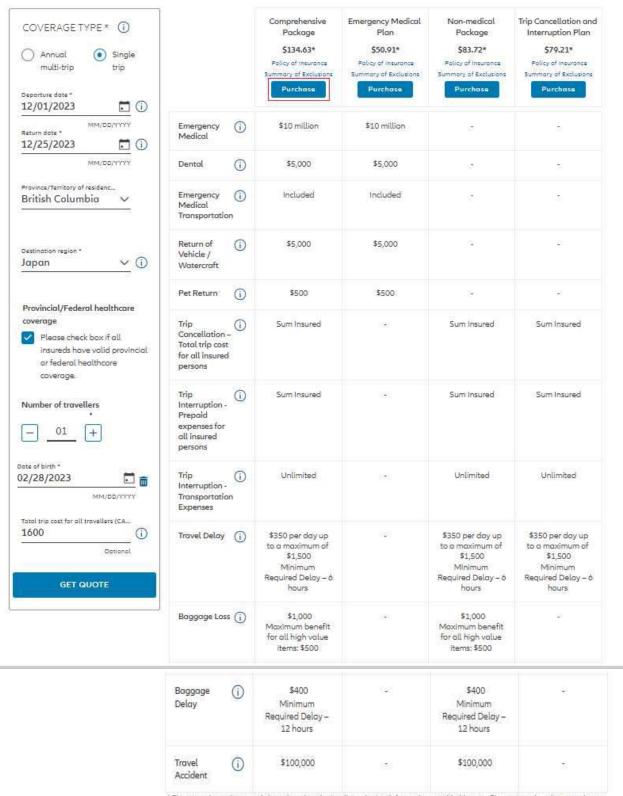

# START QUOTE

Step 3. 希望するプランを選択

<sup>\*</sup> The quoted premium rate is based on the trip details and other information provided by you. Please note that the quoted rates may change as a result of any updates to the information you have provided. Premium rates are subject to change without notice.