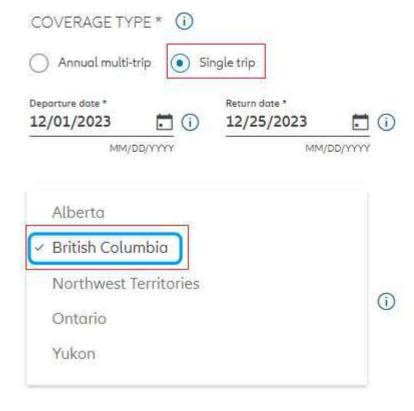

# START QUOTE

Step 3. 希望するプランを選択

<sup>\*</sup> The quoted premium rate is based on the trip details and other information provided by you. Please note that the quoted rates may change as a result of any updates to the information you have provided. Premium rates are subject to change without notice.