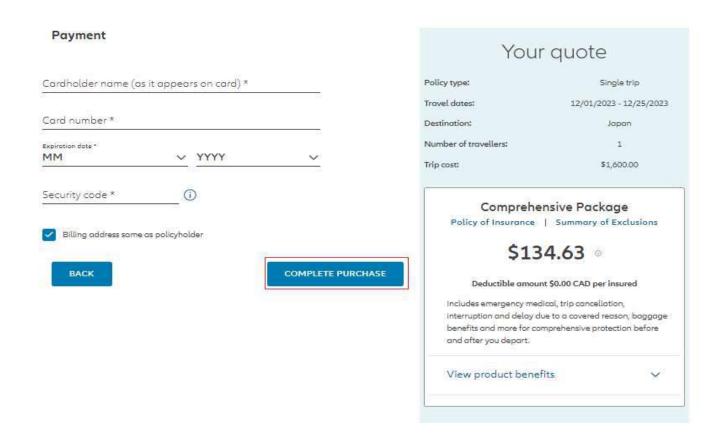

### Agreements for purchase\*

I confirm (on behalf of all travellers under this purchase) that I have read and accept the Summary of Exclusions and Policy of Insurance and agree to the terms and conditions of the insurance coverage outlined in these documents. I confirm I understand what's not covered and acknowledge that any misrepresentation of information by me will cause the insurance coverage to be null and void.

I consent (on behalf of all travellers under this purchase) to Allianz Global.

Assistance and its agents collecting, processing, distributing and retaining the personal information collected to provide and administer travel insurance and for internal research and analytics purposes in accordance with the Privacy Notice detailed in the insurance policy. This data may be shared with agents, brokers and credit card processors in order to facilitate the process of providing you with the travel insurance services. I also understand that this information may be transferred outside of Quebec (If a Quebec Resident) or Canada for the purposes related to enrollment, assistance services or claims and adjudication. I acknowledge that I have the right to access, rectify or delete this information or withdraw my consent for processing and retention of this information, where applicable.

The above information is necessary for the purposes of providing you travel insurance services and issuing a policy.

BACK

CONTINUE

クレジットカード情報を入力し、承認をお取りできますと入力された Email へ保険証がお届けになります